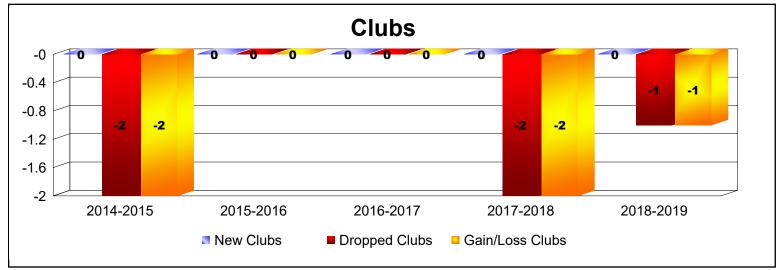

District U 4 As of June 2019 Cumulative

| Year      | New<br>Clubs | Dropped<br>Clubs | Gain/<br>Loss<br>Clubs | New<br>Members | Charter<br>Members | Reinstate<br>Members | Transfer<br>Members | Total<br>Member<br>Added | Total<br>Members<br>Dropped | Gain/<br>Loss<br>Members |
|-----------|--------------|------------------|------------------------|----------------|--------------------|----------------------|---------------------|--------------------------|-----------------------------|--------------------------|
| 2014-2015 | 0            | -2               | -2                     | 54             | 1                  | 6                    | 8                   | 69                       | -90                         | -21                      |
| 2015-2016 | 0            | 0                | 0                      | 74             | 1                  | 6                    | 2                   | 83                       | -109                        | -26                      |
| 2016-2017 | 0            | 0                | 0                      | 79             | 1                  | 4                    | 3                   | 87                       | -132                        | -45                      |
| 2017-2018 | 0            | -2               | -2                     | 45             | 2                  | 23                   | 2                   | 72                       | -135                        | -63                      |
| 2018-2019 | 0            | -1               | -1                     | 47             | 0                  | 3                    | 1                   | 51                       | -71                         | -20                      |
| Average   | 0            | -1               | -1                     | 60             | 1                  | 8                    | 3                   | 72                       | -107                        | -35                      |