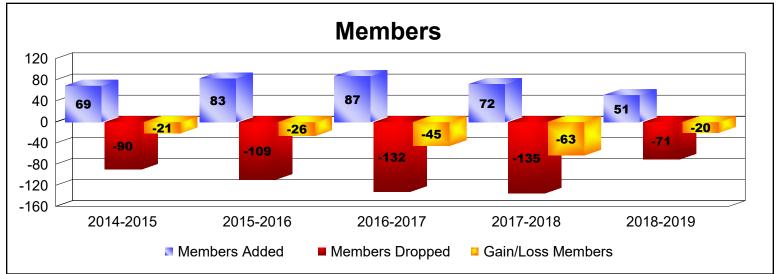

District U 4 As of June 2019 Cumulative

| Year      | New<br>Clubs | Dropped<br>Clubs | Gain/<br>Loss<br>Clubs | New<br>Members | Charter<br>Members | Reinstate<br>Members | Transfer<br>Members | Total<br>Member<br>Added | Total<br>Members<br>Dropped | Gain/<br>Loss<br>Members |
|-----------|--------------|------------------|------------------------|----------------|--------------------|----------------------|---------------------|--------------------------|-----------------------------|--------------------------|
| 2014-2015 | 0            | -2               | -2                     | 54             | 1                  | 6                    | 8                   | 69                       | -90                         | -21                      |
| 2015-2016 | 0            | 0                | 0                      | 74             | 1                  | 6                    | 2                   | 83                       | -109                        | -26                      |
| 2016-2017 | 0            | 0                | 0                      | 79             | 1                  | 4                    | 3                   | 87                       | -132                        | -45                      |
| 2017-2018 | 0            | -2               | -2                     | 45             | 2                  | 23                   | 2                   | 72                       | -135                        | -63                      |
| 2018-2019 | 0            | -1               | -1                     | 47             | 0                  | 3                    | 1                   | 51                       | -71                         | -20                      |
| Average   | 0            | -1               | -1                     | 60             | 1                  | 8                    | 3                   | 72                       | -107                        | -35                      |